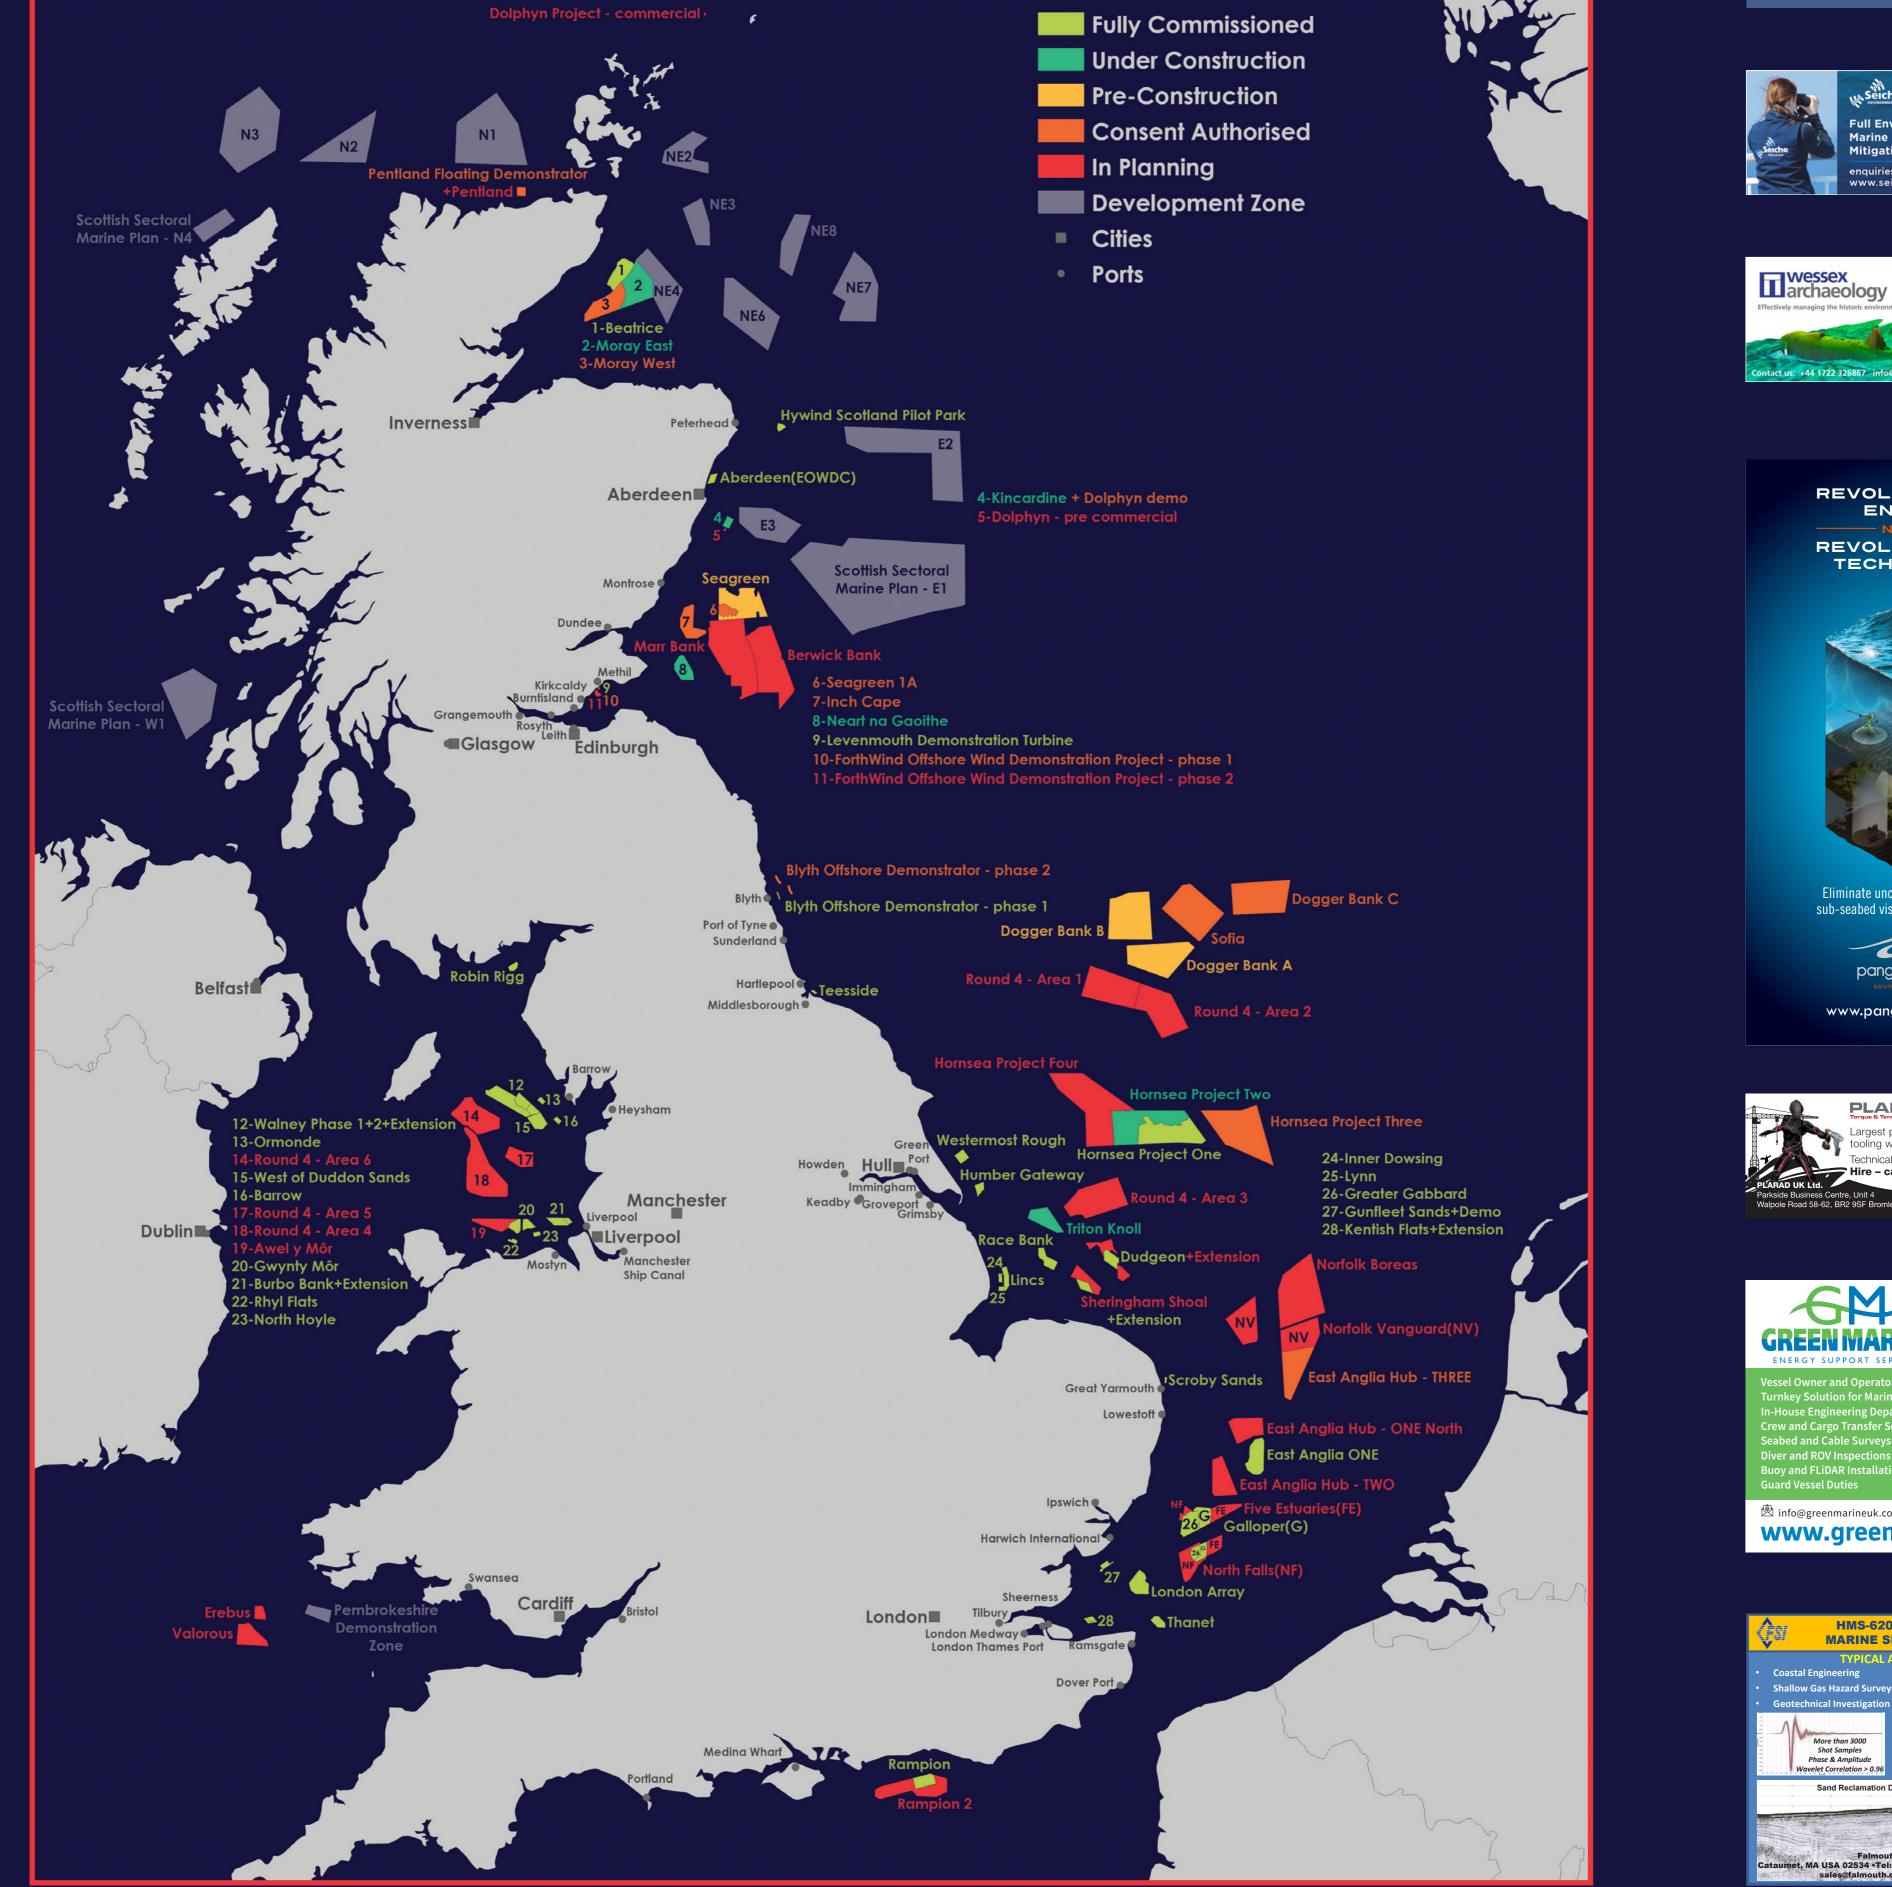

## **2021 UK OFFSHORE** WINDFARM MAP

Supplied by Wind Energy Network Magazine & 4C Offshore

Scottish Sectoral Aarine Plan - NE1

**Full Environmental Service Provision** Marine Mammal Monitoring **Mitigation and Noise Monitoring** nquiries@seiche.com • 01409 404050 w.seiche.com/environmental