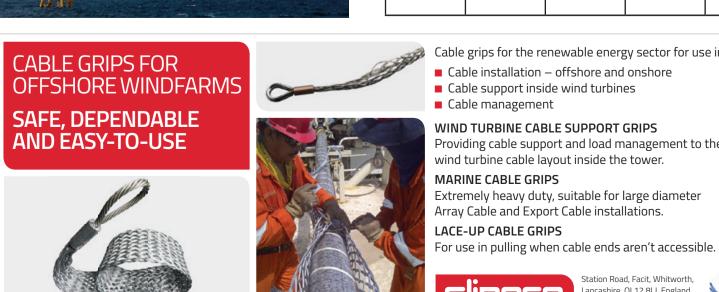

Providing cable support and load management to the wind turbine cable layout inside the tower. MARINE CABLE GRIPS Extremely heavy duty, suitable for large diameter Array Cable and Export Cable installations.